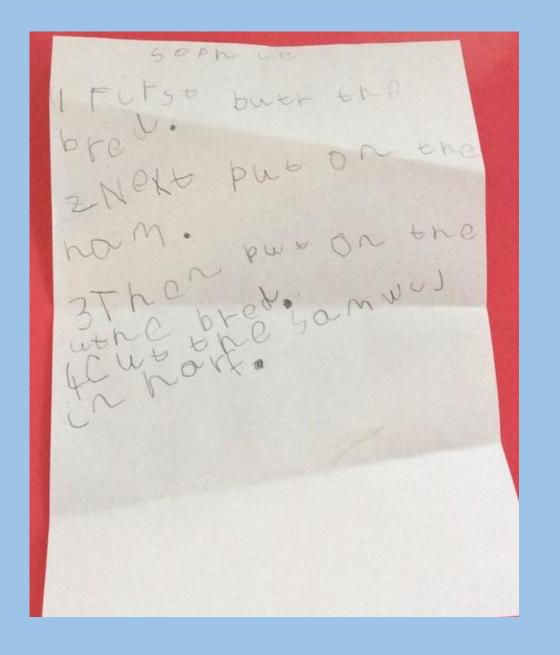

# Topic

Sophie produced a superb set of instructions this week after making a ham sandwich. It was fantastic to see Sophie using her phonics to complete the task independently.